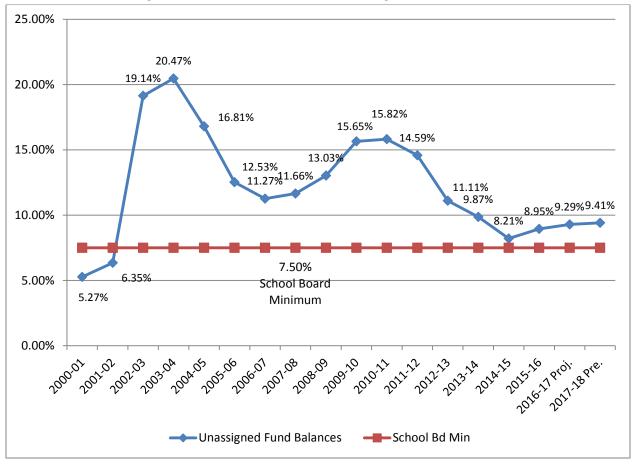

#### Unassigned Fund Balance from 2000-01 through 2017-2018 estimated

# **Gross Fund Balance and Unassigned Fund Balance Changes**

| Description                                                                                                                                   | Projected Actual 2016-2017 | Preliminary<br>Budget for 2017-<br>2018 | Difference<br>Increase<br>(Decrease) |
|-----------------------------------------------------------------------------------------------------------------------------------------------|----------------------------|-----------------------------------------|--------------------------------------|
| Beginning Gross Fund Balance                                                                                                                  | \$58,877,796               | \$61,474,385                            | \$2,596,589                          |
| Add Revenues and Transfers In                                                                                                                 | \$424,511,000              | \$431,996,887                           | \$7,485,887                          |
| Less Appropriations and Transfers Out                                                                                                         | \$421,914,411              | \$431,593,130                           | \$9,678,719                          |
| Ending Gross Fund Balance                                                                                                                     | \$61,474,385               | \$61,878,142                            | \$403,757                            |
| Ending Unassigned Fund Balance Note – The unassigned ending fund balance reflects using assigned work force development funds for the startup |                            |                                         |                                      |
| of the new STC North Port                                                                                                                     | \$39,215,302               | \$40,619,059                            | \$1,403,757                          |
| Ending Unassigned Fund Balance as a Percentage of Appropriations and Transfers Out                                                            | 9.29%                      | 9.41%                                   | .12%                                 |