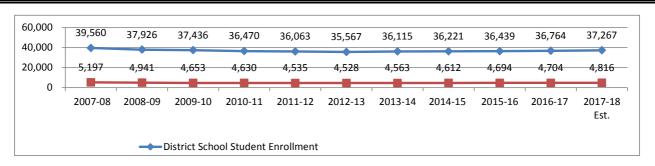

### 2016-2017 Projection Based Upon Results of Operations through December 31, 2016

| 2016-2017 Projection                | on Based Upon R       | esults of Opera    | ations through     | December 31,       | 2016                 |
|-------------------------------------|-----------------------|--------------------|--------------------|--------------------|----------------------|
|                                     | 2015-2016             | 2016-2017          | 2016-2017          | 2016-2017          | 2017-2018            |
|                                     | Actual                | Original           | Amended            | Actual             | Preliminary          |
| Classification                      | Filled                | Budget             | Budget             | Filled             | Budget               |
|                                     |                       | ructional Personn  | -                  |                    |                      |
| The Florida Legislature has define  |                       |                    |                    | se function includ | es the provision     |
| of direct instructional services to |                       | =                  |                    |                    | =                    |
| of direct instructional services to |                       | cess of students.  |                    | is provide suppor  | t iii tiie leariiiig |
| Teachers                            | 2,421.2               | 2,529.2            | 2,522.3            | 2,453.6            | 2,569.4              |
| Teacher Aides & Para Aides          | 542.4                 | 572.6              | 570.6              | 539.8              | 577.2                |
| Guidance Counselors & Behavior      | 542.4                 | 372.0              | 370.0              | 339.0              | 5//.2                |
| Specialists                         | 102.4                 | 110.8              | 109.3              | 108.3              | 109.7                |
| Psychologists and Social Workers    | 29.6                  | 30.2               | 30.2               | 30.2               | 30.2                 |
| Total Instructional Personnel       | 3.095.6               | 3,242.8            |                    | 3,132.0            | 3,316.8              |
| Total moti detional Leisonner       | -,                    | ,                  | ,                  | 3,132.0            | 3,310.0              |
|                                     |                       | onal Support Pers  |                    |                    | • • •                |
| The Florida Legislature has def     |                       |                    |                    | -                  | ns are neither       |
|                                     | nor instructional, ye |                    | • •                | tional process."   |                      |
| Managers / Supv. / Specialists      | 115.1                 | 122.5              | 122.8              | 118.8              | 125.0                |
| Bus Aides                           | 54.0                  | 58.0               | 58.0               | 55.0               | 58.0                 |
| Bus Drivers                         | 236.5                 | 269.0              | 268.5              | 224.5              | 269.0                |
| Custodians                          | 265.6                 | 324.6              | 324.6              | 258.6              | 353.6                |
| Data Processing Pers.               | 92.2                  | 95.2               | 96.2               | 93.2               | 96.2                 |
| District & School Secretarial       | 305.1                 | 313.7              | 307.1              | 303.1              | 315.7                |
| Maint. /Mechanics/Delivery          | 152.1                 | 162.1              | 163.5              | 151.0              | 163.5                |
| Total Educational Support Pers.     | 1,220.6               | 1,345.1            | 1,340.7            | 1,204.2            | 1,381.0              |
|                                     | Admi                  | inistrative Person | nel                |                    |                      |
| The Florida Legislature has de      | efined Administrati   | ve personnel as "  | those employees    | responsible for m  | nanagement           |
| functions such as the developmer    | nt of policies and im | plementation of    | those policies the | ough the direction | n of personnel."     |
| School Board Members                | 5.0                   | 5.0                | 5.0                | 5.0                | 5.0                  |
| Superintendent                      | 1.0                   | 1.0                | 1.0                | 1.0                | 1.0                  |
| Assistant Principals                | 52.0                  | 54.0               | 54.0               | 54.0               | 56.0                 |
| Associate Superintendents           | 2.0                   | 2.0                | 2.0                | 2.0                | 3.0                  |
| Directors & Executive Directors     | 15.4                  | 15.4               | 15.4               | 15.4               | 14.4                 |
| Principals                          | 39.0                  | 39.0               | 39.0               | 39.0               | 39.0                 |
| Total Administrative Pers.          | 114.4                 | 116.4              | 116.4              | 116.4              | 118.4                |
| Grand Total                         | 4,430.6               | 4,704.2            | 4,689.5            | 4,452.6            | 4,816.1              |